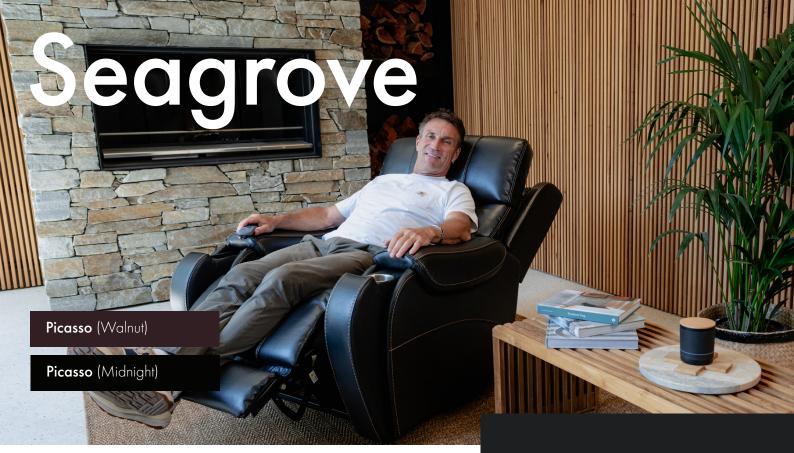

## Smart elegance, sleek aesthetic.

Available in two leather look options, the Seagrove's distinctive stitching achieves a level of refinement that is at once elegant and casual.

Benefiting from a discreet cup holder and wireless charging pad, this stunning Power Lift Recliner resides in a class of its own.

- Independent head and legrest
- Power lumbar support
- Available in three exciting colours
- Comfortable rounded arms
- USB hand control