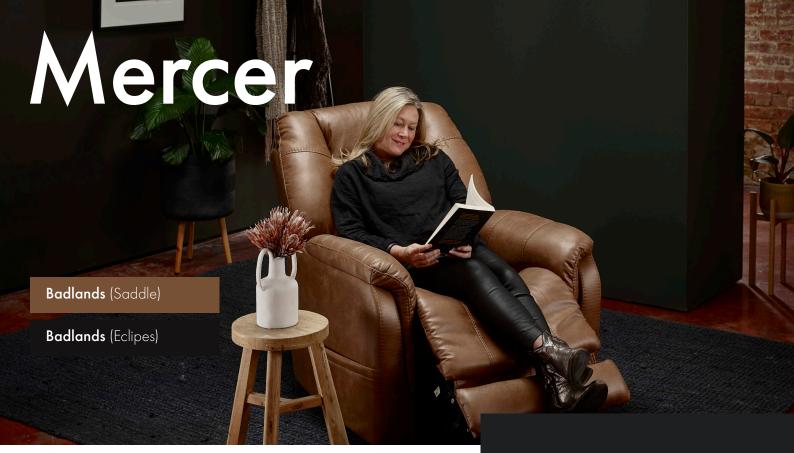

## Modern design, stylish sophistication.

Guaranteed to make an impact, the Mercer (Petite) is a smaller version of the standard Mercer Power Lift Recliner, with all the same functionality and comfort features. Available in two distinctive leather look colours, this space-saving variant ticks all the right boxes.