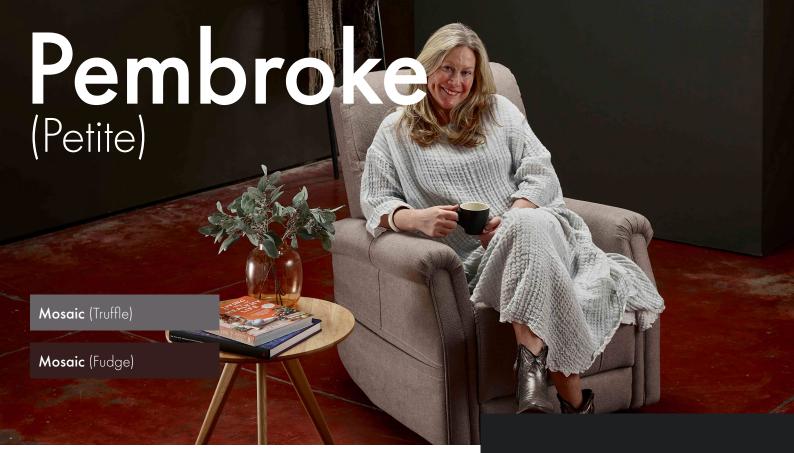

## Tailored relaxation, at your fingertips.

Smarter than ever, surround yourself in next-generation luxury with the three motor Pembroke (Petite). Ideal for your home cinema or living room, this stylish Power Lift Recliner places tailored relaxation at your fingertips. The Pembroke (Petite) is available in two colour options.

- Independent head and legrest
- Footrest extension
- Compact design
- Steel seat box
- All close and lift button
- USB hand control

| Petite | , |
|--------|---|
|        | • |

| Weight Capacity | 136              |
|-----------------|------------------|
| Seat Width      | 45.7 cm          |
| Seat Depth      | 45.7 cm          |
| Seat-to-Floor   | 45.7cm           |
| Chair Width     | 80 cm            |
| Chair Depth     | 93.9 cm          |
| Chair Height    | 101.6 cm         |
| Operation       | USB Hand Control |