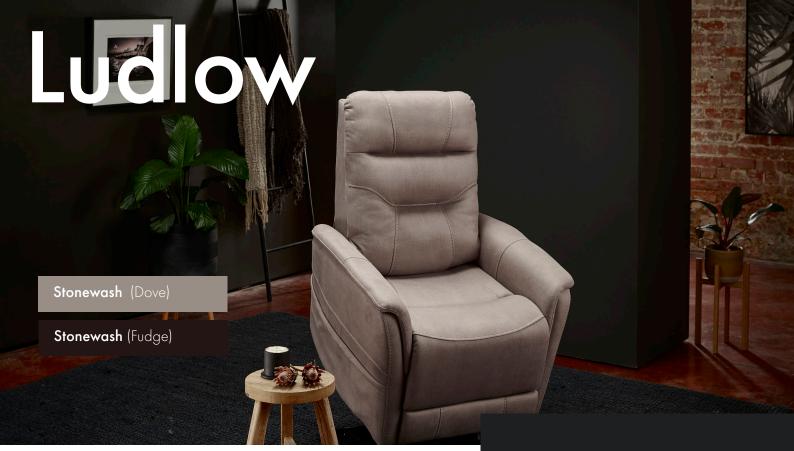

## Sleek sophistication, Unpretentious comfort.

Sleek luxury and timeless design come together in the form of the Ludlow. Crafted for personal comfort, this compact Power Lift Recliner adjusts to provide enhanced support for your entire body. The Ludlow is available in two soothing colour options. Recliner delivers on all counts.

- Independent head, leg, and power lumbar support
- Unique duo seat design
- Convenient storage compartment
- Hidden cup holders
- USB hand control