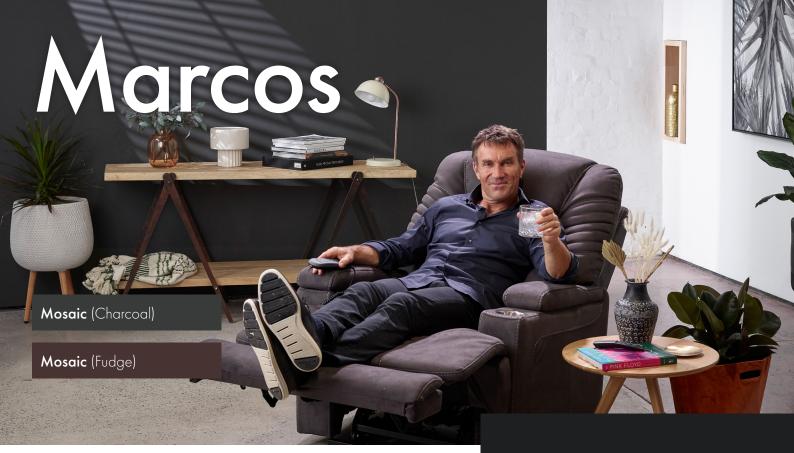

## Retro style, maximum comfort.

With contoured curves that command attention, the Marcos invites undisturbed relaxation. Offering lumbar support, two slide-out cup holders, and more, this popular Power Lift Recliner is a masterclass of form and function.

- Independent head and legrest
- Power lumbar support
- Slide-out cup holders
- Available in two striking colours
- USB hand control