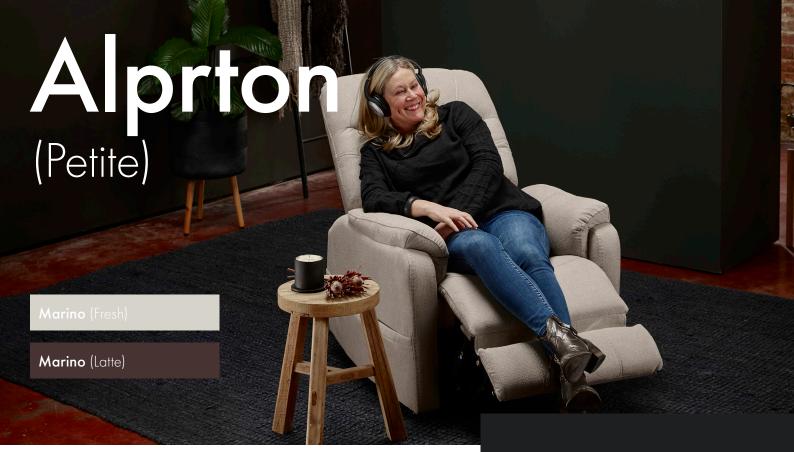

## Next level, compact comfort.

Grab a good book and relax as the quad motor Alperton (Petite) quietly adjusts to your preferred position. An ideal alternative when space is limited, this petite Power Lift Recliner takes compact comfort to the next level. The Alperton (Petite) is available in two calming colour

- Independent head and legrest
- Power lumbar support
- Footrest extension
- Space-saving design
- All close and lift button
- USB hand control

| P | et | il | ŀe |
|---|----|----|----|

| 158.7            |  |
|------------------|--|
| 43.1 cm          |  |
| 46.9 cm          |  |
| 49.5 cm          |  |
| <i>7</i> 4.9 cm  |  |
| 93.9 cm          |  |
| 99 cm            |  |
| USB Hand Control |  |
|                  |  |