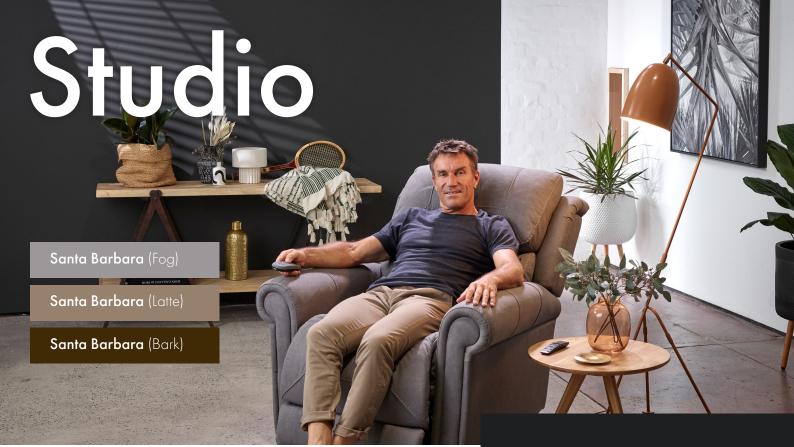

## Pared-back style, unrivalled charm.

The Studio is a unique solution for a variety of spaces. Bridging comfort and form, its gentle sloping lines make for a plush, inviting statement piece. Available in three colour options, the Studio serves as a testament to pared-back style.

- Independent head and legrest
- Power lumbar support
- Available in three exciting colours
- Comfortable rounded arms
- USB hand control

|                 | Petite           | Standard         |
|-----------------|------------------|------------------|
| Weight Capacity | 136 kg           | 158.7 kg         |
| Seat Width      | 50.8 cm          | 57.1 cm          |
| Seat Depth      | 45.7 cm          | 54.6 cm          |
| Seat-to-Floor   | 45.7 cm          | 46.9 cm          |
| Chair Width     | 91.4 cm          | 96.5 cm          |
| Chair Depth     | 96.5 cm          | 106.6 cm         |
| Chair Height    | 101.6 cm         | 106.6 cm         |
| Operation       | USB Hand Control | USB Hand Control |